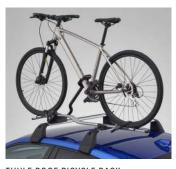

NATIONAL FITTED PRICE: £465.00

THULE ROOF BICYCLE RACK This Universal, easy-to-install, bike carrier is designed for easy loading and unloading of your bike. It is lockable to prevent your bike from theft. Maximum bicycle load: 20 kg. NATIONAL FITTED PRICE: £170.00