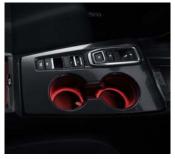

RED CUP HOLDER & CONSOLE ILLUMINATION The bottom of the cup holders and the storage box in the center console become illuminated, bringing a sporty red ambient atmosphere to the interior of your car. Also available in white. NATIONAL FITTED PRICE: £375.00