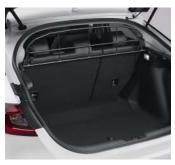

BOOT TRAY (WITHOUT DIVIDERS) This waterproof anti-slip boot tray is perfectly shaped to fit your Civic's rear storage space and will protect the boot from dirt and scratches. It has raised edges and features the Civic logo.