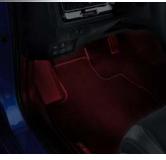

RED CUP HOLDER & CONSOLE ILLUMINATION The bottom of the cup holders and the storage box in the center console become illuminated, bringing a sporty red ambient atmosphere to the interior of your car. Also available in white. NATIONAL FITTED PRICE: £375.00

RED FRONT FOOT & UNDER SEAT LIGHTS By unlocking the doors, the area under the seat and the complete front footwell becomes illuminated with a sporty red light. Light output is dimmed while driving. Also available in white. NATIONAL FITTED PRICE: £305.00