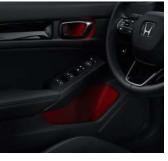

RED DOOR LINING ILLUMINATIONS By turning on the ignition the door lining becomes illuminated, fitted to the door handles and door pockets, emitting a sporty red light. Also available in white. NATIONAL FITTED PRICE: £370.00

RED FRONT FOOT & UNDER SEAT LIGHTS By unlocking the doors, the area under the seat and the complete front footwell becomes illuminated with a sporty red light. Light output is dimmed while driving. Also available in white. NATIONAL FITTED PRICE: £305.00