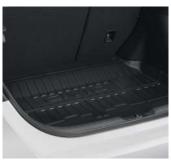

BOOT TRAY (WITHOUT DIVIDERS) This waterproof anti-slip boot tray is perfectly shaped to fit your Civic's rear storage space and will protect the boot from dirt and scratches. It has raised edges and features the Civic logo.