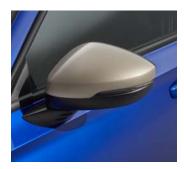

DOOR MIRROR COVERS Add uniqueness with these stylish door mirror covers. The caps fit perfectly. This kit includes 2 pieces. Also available in Berlina Black and Nordic Silver - Price may vary. NATIONAL FITTED PRICE: £200.00