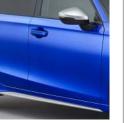

DOOR MIRROR COVERS Add uniqueness with these stylish door mirror covers. The caps fit perfectly. This kit includes 2 pieces. Also available in Berlina Black and Nordic Silver - Price may vary. NATIONAL FITTED PRICE: £200.00