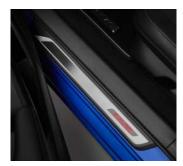

< Image includes 18" CI1811 Alloy Wheels. Sold separately.

ILLUMINATED DOORSTEP GARNISHES Protect the door sills from scratches. Crafted in brushed stainless steel with a red or white illuminated Civic logo. Includes illuminated front and non-illuminated rear garnishes.