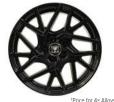

CIVIC

FITTED PRICE: £1,460.00\*

FITTED PRICE: £1,460.00\*

Image: State of the state

18" CI1811 ALLOY WHEEL

Honda sources paper responsibly from manufacturers within the EU. Please don't bin me, pass me onto a friend or recycle me.